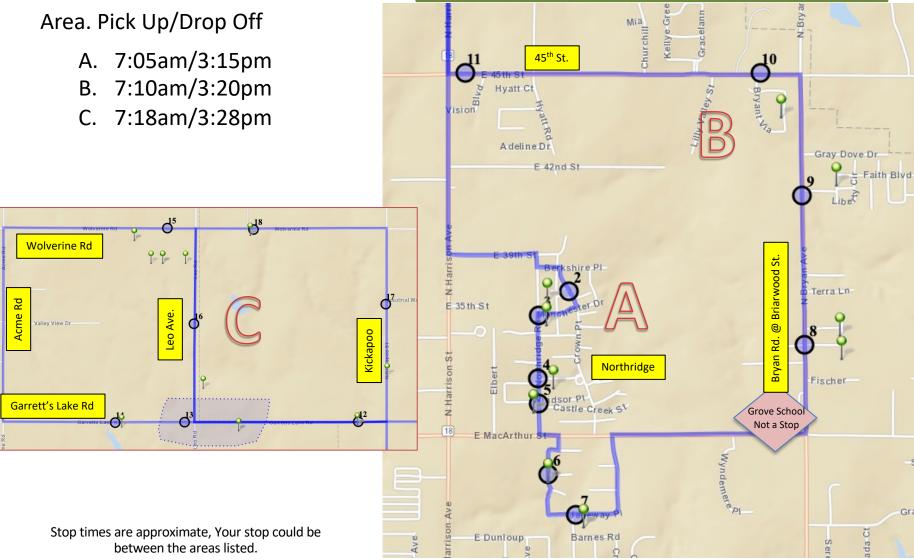

#### Stop times are approximate, Your stop could be between the areas listed below.

Stop times are approximate, Your stop could be between the areas listed above. Routes may change through out the school year and will be updated as needed.