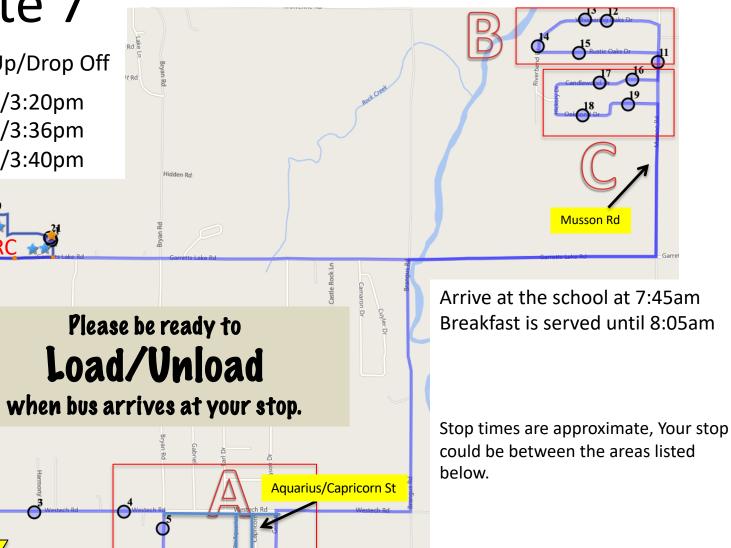

Please be ready to Load/Unload when bus arrives at your stop.

Stop times are approximate. Your stop could be between the areas listed below.