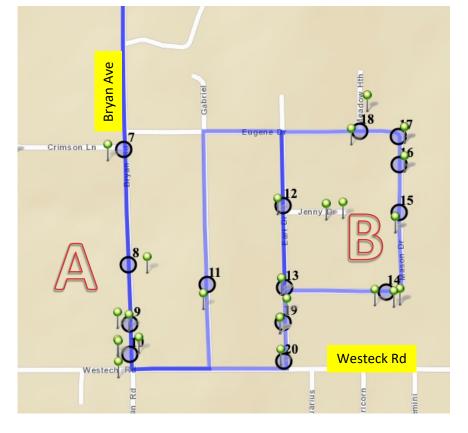

s on the bus for any reason.</u>
- 8. Vandalism, Profanity and Violence Will Not be tolerated.
- 9. Remember that not respecting the bus rules and driver could result in your loss of bus privileges.
- 10. Be ready to LOAD/UNLOAD the bus when you arrive at the stop.

Area. Pick Up/Drop Off

- A. 7:15am/3:20pm
- B. 7:20am/3:28pm
- C. 7:30am/3:41pm

Buses get to the school at 7:45am

Breakfast is served until 8:05am



Stop times are approximate. Your stop could be between the areas listed above.

Please be ready to Load/Unload when bus arrives at your stop.

Stop times are approximate. Your stop could be between the areas listed below.



### Route 2

Please be ready to Load/Unload when bus arrives at your stop. Area. Pick Up/Drop Off

- A. 7:25am/3:20pm
- B. 7:30am/3:25pm
- C. 7:15/3:40pm



Arrive at the school at 7:45am

Breakfast is served until 8:05am



Area. Pick Up/Drop Off

- A. 7:05am/3:18pm
- B. 7:15am/3:25pm
- C. 7:28/3:36pm
- D. 7:35/3:40pm

Arrive at the school at 7:45am Breakfast is served until 8:05am



Stop times are approximate, Your stop could be between the areas listed below.



Area. Pick Up/Drop Off

- A. 6:50am/3:18pm
- B. 6:55/3:25pm
- C. 7:03am/3:36pm
- D. 7:20am/3:40pm

Arrive at the school at 7:45am Breakfast is served until 8:05am



#### Stop times are approximate, Your stop could be between the areas listed below.





Stop times are approximate, Your stop could be between the areas listed above. Routes may change through out the school year and will be updated as needed.

Area. Pick Up/Drop Off

- A. 6:45am/3:20pm
- B. 6:58am/3:28pm
- C. 7:10a