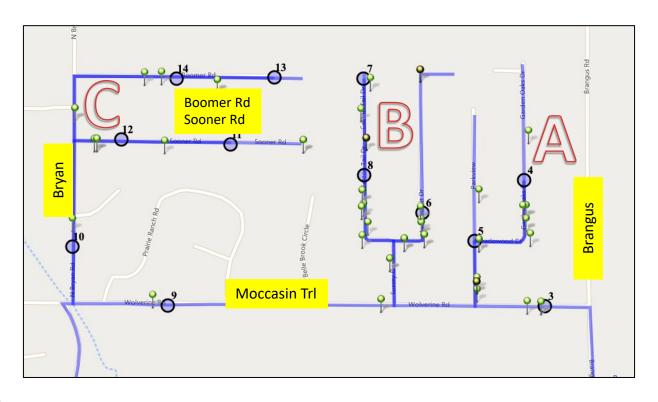

Area. Pick Up/Drop Off

- A. 7:15am/3:20pm
- B. 7:20am/3:28pm
- C. 7:30am/3:41pm

Buses get to the school at 7:45am

Breakfast is served until 8:05am

Stop times are approximate. Your stop could be between the areas listed above.