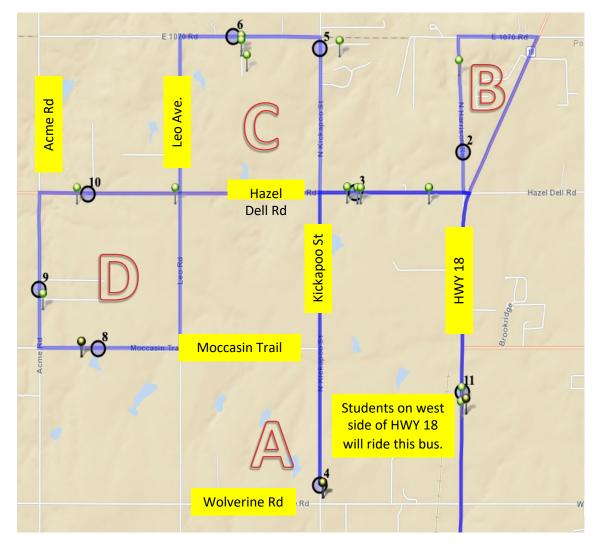

Area. Pick Up/Drop Off

- A. 6:50am/3:18pm
- B. 6:55/3:25pm
- C. 7:03am/3:36pm
- D. 7:20am/3:40pm

Arrive at the school at 7:45am Breakfast is served until 8:05am