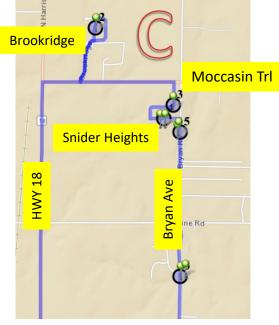

Please be ready to Load/Unload when bus arrives at your stop.

Stop times are approximate. Your stop could be between the areas listed below.