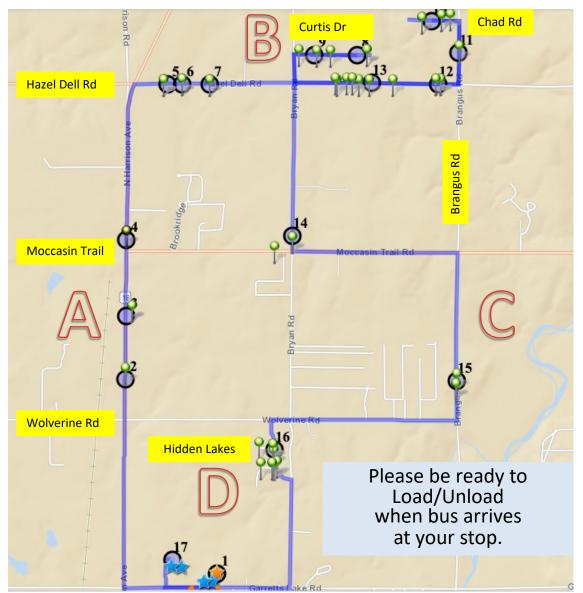

Please be ready to Load/Unload when bus arrives at your stop.

Stop times are approximate. Your stop could be between the areas listed below.