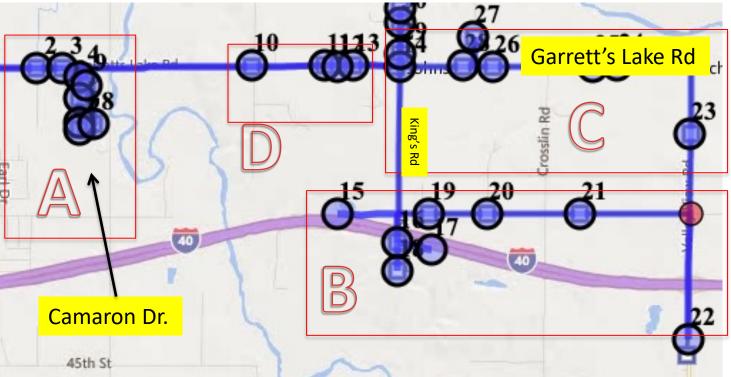

Area. Pick Up/Drop Off

- A. 7:05am/3:18pm
- B. 7:15am/3:25pm
- C. 7:28/3:36pm
- D. 7:35/3:40pm

Arrive at the school at 7:45am Breakfast is served until 8:05am

Stop times are approximate, Your stop could be between the areas listed below.