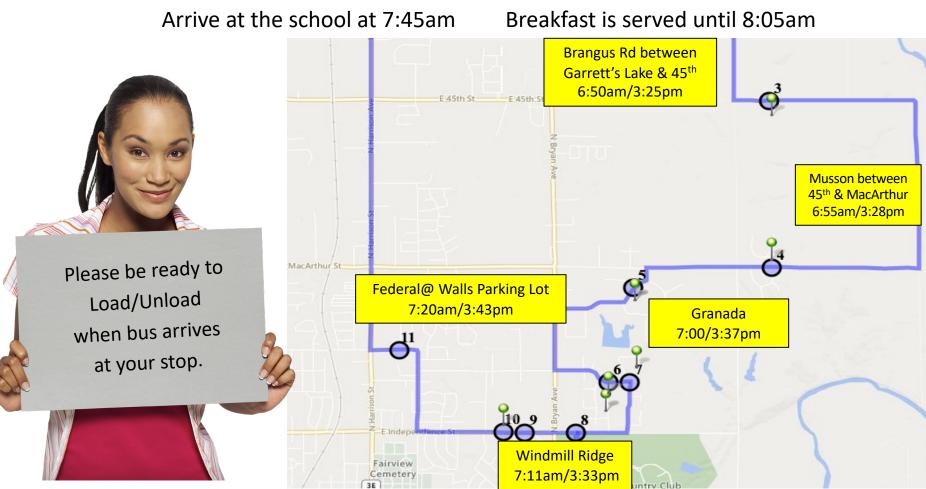

### Please be ready to Load/Unload when bus arrives at your stop.

Stop times are approximate, Your stop could be between the areas listed below.

Arrive at the school at 7:45am Breakfast is served until 8:05am