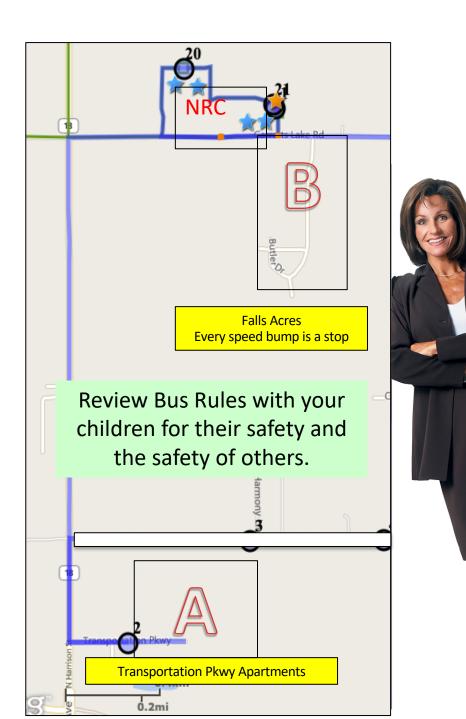

Please be ready to Load/Unload when bus arrives at your stop.

Stop times are approximate. Your stop could be between the areas listed below.